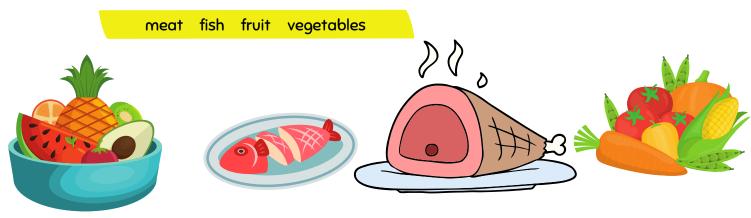

## **FOOD & DRINK**

A) Match the words in the box with the pictures.

B) Complete the crossword.

1

C) Complete the sentences with the words in the box.

bread pasta rice

1 If you want to make sandwiches, remember to buy \_\_\_\_\_

## **FOOD & DRINK ANSWER KEY**

A) Match the words in the box with the pictures.

1 fruit

2 fish

3 <u>meat</u>

4 <u>vegetables</u>

B) Complete the crossword.

C) Complete the sentences with the words in the box.