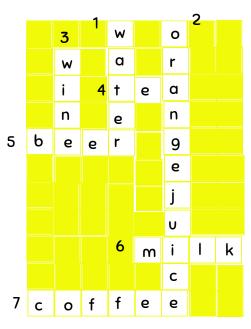

## **FOOD & DRINK**

A) Match the words in the box with the pictures.

B) Complete the crossword.

1

C) Complete the sentences with the words in the box.

bread pasta rice

1 If you want to make sandwiches, remember to buy \_\_\_\_\_

## **FOOD & DRINK ANSWER KEY**

A) Match the words in the box with the pictures.

1 fruit

2 fish

3 <u>meat</u>

4 <u>vegetables</u>

B) Complete the crossword.

C) Complete the sentences with the words in the box.