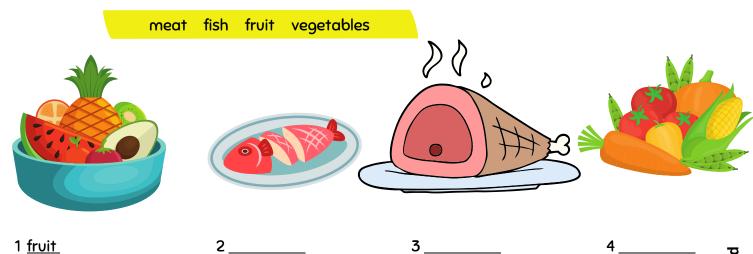

## **FOOD & DRINK**

A) Match the words in the box with the pictures.

B) Complete the crossword.

1

C) Complete the sentences with the words in the box.

bread pasta rice

1 If you want to make sandwiches, remember to buy \_\_\_\_\_

## **FOOD & DRINK ANSWER KEY**

A) Match the words in the box with the pictures.

1 fruit

2 fish

3 <u>meat</u>

4 <u>vegetables</u>

B) Complete the crossword.

C) Complete the sentences with the words in the box.